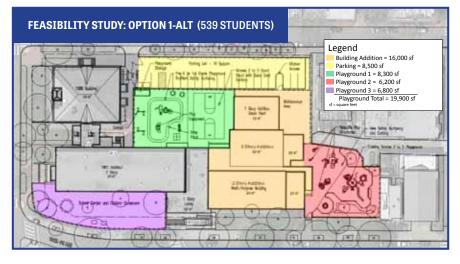

### OPTION 1: Expand to 539 Students

#### **Key points:**

- · Will require largest building expansion
- May allow school boundary to remain the same
- Further reduced playground and/or parking compared to Option 3
- May require additional budget for adequate outdoor playspace/parking

## **Potential Site Usage Based on Feasibility Studies**

**NOTE:** These images and numbers (apart from existing conditions at Maury) do not show actual designs, but "mockup" designs used to determine whether/how buildings for different enrollments could work on the existing site. They are presented as a guide to consider trade-offs on different uses of space, not as finished designs.

| Outdoor Space                                                     |                         |                                  |                          |        |                  |  |
|-------------------------------------------------------------------|-------------------------|----------------------------------|--------------------------|--------|------------------|--|
| All measurements<br>in square feet, unless<br>otherwise indicated | Asphalt/<br>Sport Court | Combined<br>Playground<br>Spaces | Front<br>Garden/<br>Yard | Total  | Staff<br>Parking |  |
| Maury now                                                         | 11,800                  | 6,200                            | 6,800                    | 24,800 | 23 spots         |  |
| Option 1                                                          | 3,350                   | 10,300                           | 6,800                    | 20,450 | 20 spots         |  |
| Option 1 (alternate)                                              | 3,800                   | 9,300                            | 6,800                    | 19,900 | 19 spots         |  |
| Option 2                                                          | unknown                 |                                  |                          |        | unknown          |  |
| Option 3                                                          | 4,300                   | 11,250                           | 6,800                    | 22,350 | 17 spots         |  |