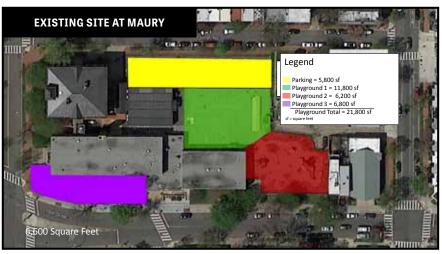

## **Potential Site Usage Based on Feasibility Studies**

**NOTE:** These images and numbers (apart from existing conditions at Maury) do not show actual designs, but "mockup" designs used to determine whether/how buildings for different enrollments could work on the existing site. They are presented as a guide to consider trade-offs on different uses of space, not as finished designs.

| Outdoor Space                                                     |                         |                                  |                          |        |                  |  |
|-------------------------------------------------------------------|-------------------------|----------------------------------|--------------------------|--------|------------------|--|
| All measurements<br>in square feet, unless<br>otherwise indicated | Asphalt/<br>Sport Court | Combined<br>Playground<br>Spaces | Front<br>Garden/<br>Yard | Total  | Staff<br>Parking |  |
| Maury now                                                         | 11,800                  | 6,200                            | 6,800                    | 24,800 | 23 spots         |  |
| Option 1                                                          | 3,350                   | 10,300                           | 6,800                    | 20,450 | 20 spots         |  |
| Option 1 (alternate)                                              | 3,800                   | 9,300                            | 6,800                    | 19,900 | 19 spots         |  |
| Option 2                                                          | unknown                 |                                  |                          |        | unknown          |  |
| Option 3                                                          | 4,300                   | 11,250                           | 6,800                    | 22,350 | 17 spots         |  |