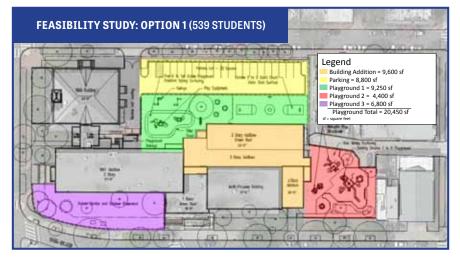

### OPTION 1: Expand to 539 Students

#### **Key points:**

- · Will require largest building expansion
- May allow school boundary to remain the same
- Further reduced playground and/or parking compared to Option 3
- May require additional budget for adequate outdoor playspace/parking

## **Potential Site Usage Based on Feasibility Studies**

**NOTE:** These images and numbers (apart from existing conditions at Maury) do not show actual designs, but "mockup" designs used to determine whether/how buildings for different enrollments could work on the existing site. They are presented as a guide to consider trade-offs on different uses of space, not as finished designs.

| Outdoor Space                                                     |                         |                                  |                          |        |                  |  |
|-------------------------------------------------------------------|-------------------------|----------------------------------|--------------------------|--------|------------------|--|
| All measurements<br>in square feet, unless<br>otherwise indicated | Asphalt/<br>Sport Court | Combined<br>Playground<br>Spaces | Front<br>Garden/<br>Yard | Total  | Staff<br>Parking |  |
| Maury now                                                         | 11,800                  | 6,200                            | 6,800                    | 24,800 | 23 spots         |  |
| Option 1                                                          | 3,350                   | 10,300                           | 6,800                    | 20,450 | 20 spots         |  |
| Option 1 (alternate)                                              | 3,800                   | 9,300                            | 6,800                    | 19,900 | 19 spots         |  |
| Option 2                                                          | unknown                 |                                  |                          |        | unknown          |  |
| Option 3                                                          | 4,300                   | 11,250                           | 6,800                    | 22,350 | 17 spots         |  |